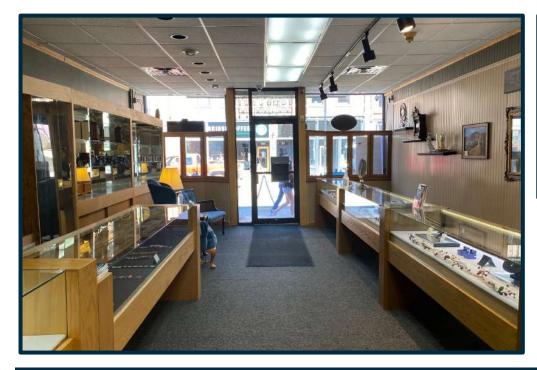

#### **General Information:**

Property Type: Retail

Single/Multi: Multi-Tenant Building
Date Available: September 1, 2020

Lease Term: Three (3) Year Minimum

#### **Square Feet Available:**

SF Available: 1,400 SF (approx)

Rates/SF:

Main Level: \$2,250 Per Month

Tenant Pays: Rent, Maintenance & Utilities