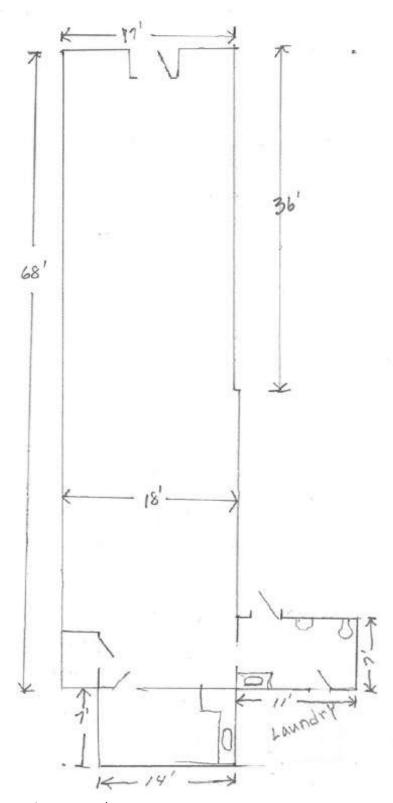

nce, as this offering contains no representations or warranties.



# For Lease

## 210 S Main Street | Stillwater, MN 55082

#### **General Information:**

Property Type: Retail

Single/Multi: Multi-Tenant Building
Date Available: September 1, 2020

Lease Term: Three (3) Year Minimum

#### **Square Feet Available:**

SF Available: 1,400 SF (approx)

Rates/SF:

Main Level: \$2,250 Per Month

Tenant Pays: Rent, Maintenance & Utilities

### **Building Data:**

Construction: Brick
Parking: Street

Utilities: City Sewer/Water

HVAC: Forced Air/Natural Gas









For more information contact:

#### **Kevin LaCasse**

651.430.2024 office 651.216.4858 mobile 651.430.2480 fax klacasse@greystone-commercial.com

<sup>\*\*</sup>All square footages are assumed to be approximate\*\*



## For Lease



Note: All dimensions are only approximate numbers.



## For Lease

## 210 S Main Street | Stillwater, MN 55082



For more information contact:

#### **Kevin LaCasse**

651.430.2024 office 651.216.4858 mobile 651.430.2480 fax

klacasse@greystone-commercial.com