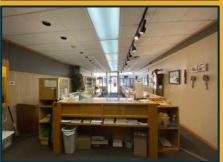

# For Lease

Retail Space 1,400 SF

- Excellent Downtown Main Street Location
- High Visibility Space
- Currently A Jewelry Store Use
- Versatile Open Floor Plan
- Great Store Front Windows

210 Main Street South | Stillwater, MN 55082

## 210 S Main Street | Stillwater, MN 55082

#### **General Information:**

Property Type: Retail

Single/Multi: Multi-Tenant Building
Date Available: September 1, 2020

Lease Term: Three (3) Year Minimum

#### **Square Feet Available:**

SF Available: 1,400 SF (approx)

Rates/SF:

Main Level: \$2,250 Per Month

Tenant Pays: Rent, Maintenance & Utilities