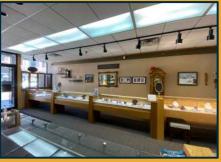

# For Lease

Retail Space 1,400 SF

- Excellent Downtown Main Street Location
- High Visibility Space
- Currently A Jewelry Store Use
- Versatile Open Floor Plan
- Great Store Front Windows

210 Main Street South | Stillwater, MN 55082

## 210 S Main Street | Stillwater, MN 55082

#### **General Information:**

Property Type: Retail

Single/Multi: Multi-Tenant Building
Date Available: September 1, 2020

Lease Term: Three (3) Year Minimum

#### **Square Feet Available:**

SF Available: 1,400 SF (approx)

Rates/SF:

Main Level: \$2,250 Per Month

Tenant Pays: Rent, Maintenance & Utilities